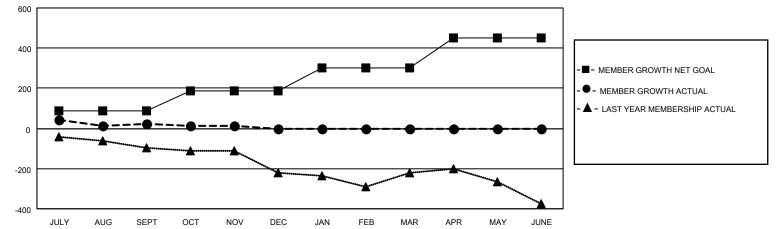

## GAT MONTHLY MEMBERSHIP PROGRESS REPORT

Multiple District 11

Results as of: 11/30/2021

LOCATION: MICHIGAN

| Clubs                 |               |           |               | Members               |                           |                         |                                                    |
|-----------------------|---------------|-----------|---------------|-----------------------|---------------------------|-------------------------|----------------------------------------------------|
| RESULTS FOR 2021-2022 |               |           |               | RESULTS FOR 2021-2022 |                           |                         |                                                    |
| QUARTER               | NEW CLUB GOAL | NEW CLUBS | DROPPED CLUBS | QUARTER               | MEMBER GROWTH NET<br>GOAL | MEMBER GROWTH<br>ACTUAL | DROPPED<br>MEMBERS ACTUAL<br>(including transfers) |
| JULY/AUG/SEPT         | 0             | 0         | 2             | JULY/AUG/SE           | PT 87                     | 353                     | 250                                                |
| OCT/NOV/DEC           | 6             | 0         | 2             | OCT/NOV/DE            | C 102                     | 208                     | 181                                                |
| JAN/FEB/MAR           | 2             | 0         | 0             | JAN/FEB/MAR           | 112                       | 0                       | 0                                                  |
| APR/MAY/JUNE          | 7             | 0         | 0             | APR/MAY/JUN           | IE 148                    | 0                       | 0                                                  |

-■- CURRENT YEAR GOALS FOR NEW CLUBS

- - CURRENT YEAR ACTUAL NEW CLUBS

▲ - LAST YEAR ACTUAL NEW CLUBS

GOALS AND ACTUAL MEMBERS CUMULATIVE

| DROPPED CLUBS: 4 |     | 159 CLUBS OF 372 ADDED 1 OR<br>MORE NEW MEMBERS | GENDER DISTRIBUTION       |                |  |
|------------------|-----|-------------------------------------------------|---------------------------|----------------|--|
|                  |     |                                                 | MALE                      | 6,322 (65.95%) |  |
|                  |     |                                                 | FEMALE                    | 3,264 (34.05%) |  |
| DROPPED MEMBERS  |     |                                                 | NON BINARY                | 0 (0.00%)      |  |
| DECEASED         | 83  |                                                 | PREFER NOT TO ANSWER      | 0 (0.00%)      |  |
| CLUB CANCELLED   | 32  |                                                 | TOTAL FAMILY UNIT MEMBERS | 1.924          |  |
| OTHER            | 316 | CLICK HERE FOR CUMULATIVE                       | TOTAL FAMILY UNIT MEMBERS | 1,924          |  |
| TOTAL            | 431 | MEMBERSHIP DATA                                 | FAMILY MEMBERS PAYING HAL | F 984          |  |
|                  |     |                                                 | DUES                      |                |  |
|                  |     |                                                 | L                         |                |  |