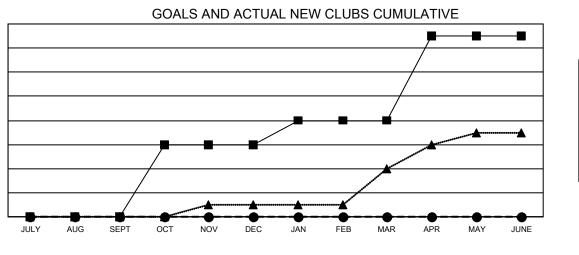

## GAT MONTHLY MEMBERSHIP PROGRESS REPORT

Multiple District 11

Results as of: 11/30/2021

LOCATION: MICHIGAN

| Clubs                 |               |           |               | Members               |                           |                         |                                                    |
|-----------------------|---------------|-----------|---------------|-----------------------|---------------------------|-------------------------|----------------------------------------------------|
| RESULTS FOR 2021-2022 |               |           |               | RESULTS FOR 2021-2022 |                           |                         |                                                    |
| QUARTER               | NEW CLUB GOAL | NEW CLUBS | DROPPED CLUBS | QUARTER               | MEMBER GROWTH NET<br>GOAL | MEMBER GROWTH<br>ACTUAL | DROPPED<br>MEMBERS ACTUAL<br>(including transfers) |
| JULY/AUG/SEPT         | 0             | 0         | 2             | JULY/AUG/SE           | PT 87                     | 353                     | 250                                                |
| OCT/NOV/DEC           | 6             | 0         | 2             | OCT/NOV/DE            | C 102                     | 208                     | 181                                                |
| JAN/FEB/MAR           | 2             | 0         | 0             | JAN/FEB/MAR           | 112                       | 0                       | 0                                                  |
| APR/MAY/JUNE          | 7             | 0         | 0             | APR/MAY/JUN           | IE 148                    | 0                       | 0                                                  |

-■- CURRENT YEAR GOALS FOR NEW CLUBS

- - CURRENT YEAR ACTUAL NEW CLUBS

▲ - LAST YEAR ACTUAL NEW CLUBS

GOALS AND ACTUAL MEMBERS CUMULATIVE

| DROPPED CLUBS: 4 |     | 159 CLUBS OF 372 ADDED 1 OR<br>MORE NEW MEMBERS | GENDER DISTRIBUTION       |                |  |
|------------------|-----|-------------------------------------------------|---------------------------|----------------|--|
|                  |     |                                                 | MALE                      | 6,322 (65.95%) |  |
|                  |     |                                                 | FEMALE                    | 3,264 (34.05%) |  |
| DROPPED MEMBERS  |     |                                                 | NON BINARY                | 0 (0.00%)      |  |
| DECEASED         | 83  |                                                 | PREFER NOT TO ANSWER      | 0 (0.00%)      |  |
| CLUB CANCELLED   | 32  |                                                 | TOTAL FAMILY UNIT MEMBERS | 1.924          |  |
| OTHER            | 316 | CLICK HERE FOR CUMULATIVE                       | TOTAL FAMILY UNIT MEMBERS | 1,924          |  |
| TOTAL            | 431 | MEMBERSHIP DATA                                 | FAMILY MEMBERS PAYING HAL | F 984          |  |
|                  |     |                                                 | DUES                      |                |  |
|                  |     |                                                 | L                         |                |  |